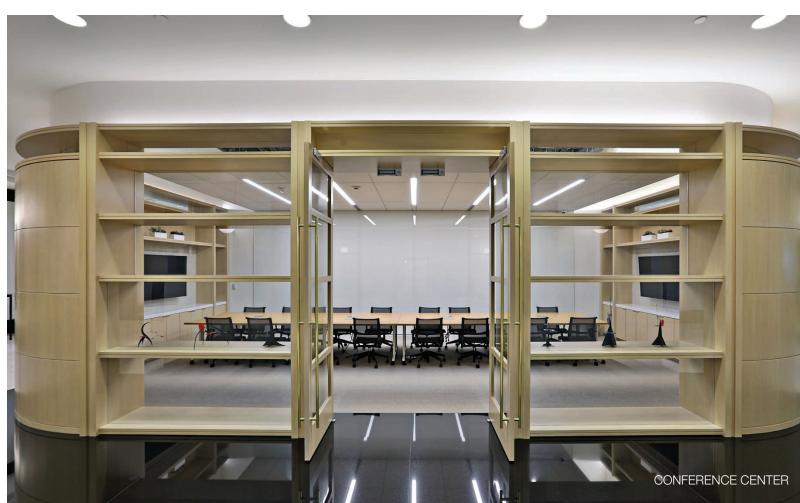

## **PROPERTY FEATURES**

- Redesigned Modern Entrance
- Hospitality Focused Lobby Renovation & Activation
- Unique Conference & Collaborative Meeting Spaces Outside Your Office
- New On-Site Food & Beverage Amenities, Including Coffee Bar and Health Conscious Offerings
- Multiple Fitness Offerings
- Expansive Rooftop Amenity Deck, featuring Green Space and Programmed Fitness Classes
- Additional On-site Amenities Include JW Marriott Hotel and Bank
- Valet & Ride-Share Pickup
- Cell Signal Technology Enhancement
- Fast and Responsive On-Site Ownership