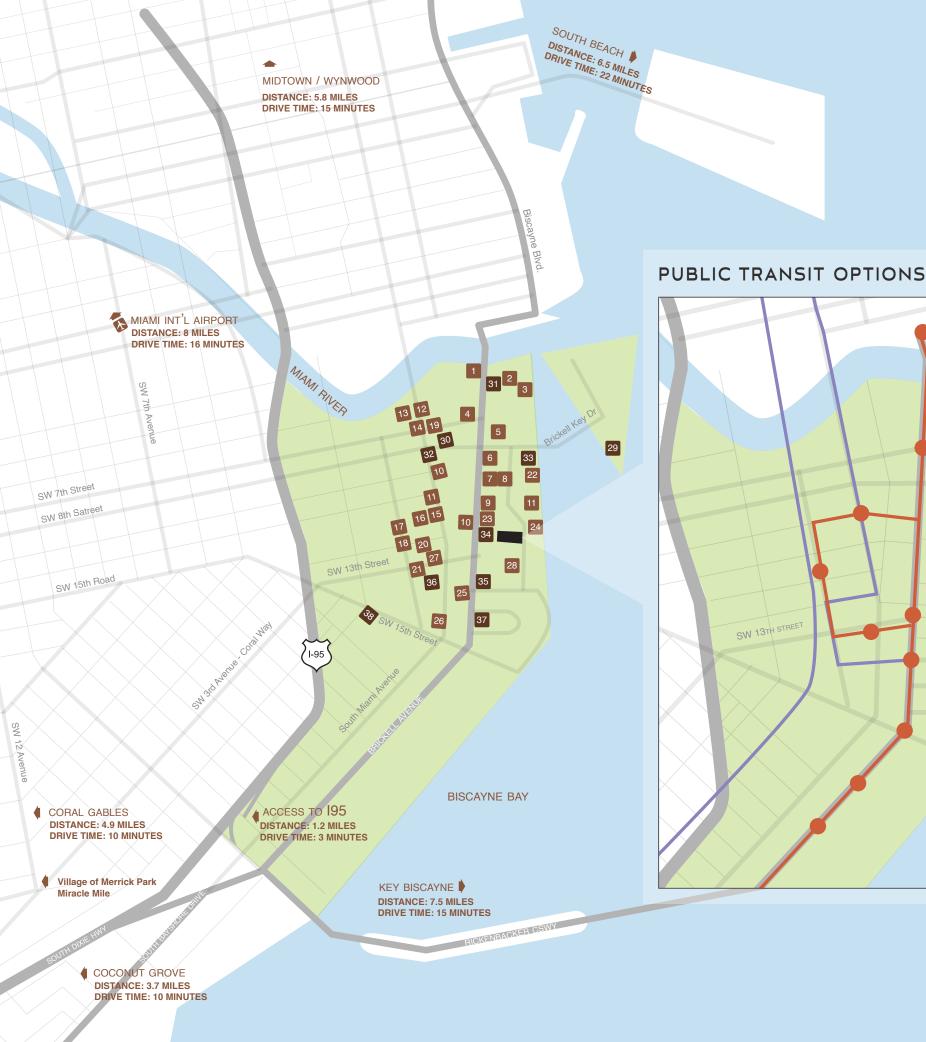

## PRIME LOCATION IN THE HEART OF MIAMI'S CENTRAL BUSINESS DISTRICT

- Located in the epicenter of Brickell, on the prestigious Brickell Avenue corridor and Southeast 12th Street
- Avoids the traffic burdens of Downtown and North Brickell buildings
- Highly Accessible Location with multiple routes to I-95
- Unparalleled connection to mass transit via Trolley, Metromover, Metrobus, Metrorail and direct access to Virgin MiamiCentral Station
- Highly walkable location with a walk score of 96 (Walker's Paradise)

## RESTAURANTS

- 1 Capital Grille
- 2 Cipriani Downtown Miami
- 3 Cantina La Veinte
- 4 Flemings
- 5 Truluck's
- 6 Komodo
- 7 Sushi Siam
- Pasion del Cielo Coffe
- 9 Nusr-Et Steakhouse
- 10 Starbucks (2 locations)
- 11 Dolores but You Can Call Me Lolita
- 12 La Centrale

Trolley Route

Metro Mover Route

- 13 Bonding
- 14 The River Seafood Oyster Bar
- 15 Momi Ramen
- 16 SuViche Brickell
- 17 Marion
- 18 Coyo Taco
- 19 Quinto La Huella
- 20 Gyu-Kaku Japanese BBQ

- 21 Batch Gastropub
- 22 LOL on The Bay
- 23 Eat Greek
- 24 Crazy About You
- 25 Novecento
- 26 PM Fish & Steak House
- 27 My Ceviche | Zuuk Mediterranean | Piola
- 28 La Petite Maison

#### HOTELS

- 29 Mandarin Oriental
- 30 East Miami
- 31 W Hotel
- 32 SLS Lux
- 33 Four Ambassadors
- 34 JW Marriott
- 35 Conrad Hotel
- 36 SLS Brickell
- 37 Four Seasons
- 38 Novotel