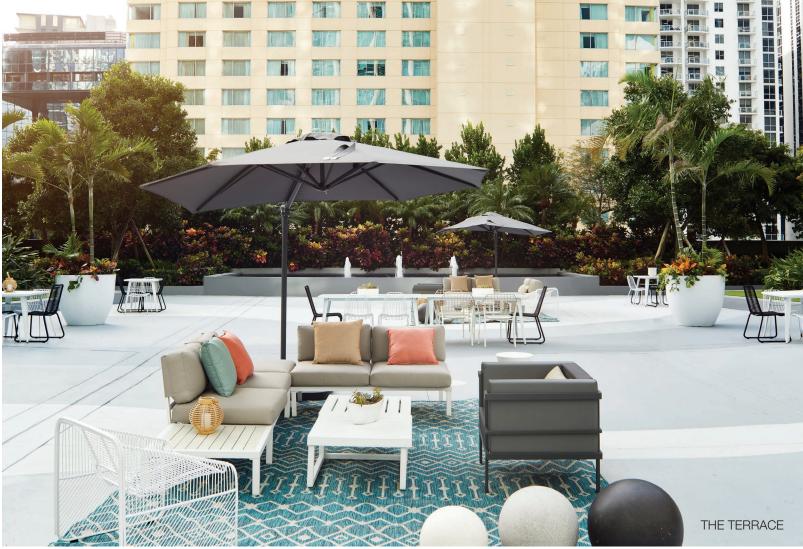

## **PROPERTY FEATURES**

- Redesigned Modern Entrance
- Hospitality Focused Lobby Renovation & Activation
- Unique Conference & Collaborative Meeting Spaces Outside Your Office
- New On-Site Food & Beverage Amenities, Including Coffee Bar and Health Conscious Offerings
- Multiple Fitness Offerings
- Expansive Rooftop Amenity Deck, featuring Green Space and Programmed Fitness Classes
- Additional On-site Amenities Include JW Marriott Hotel and Bank
- Valet & Ride-Share Pickup
- Cell Signal Technology Enhancement
- Fast and Responsive On-Site Ownership